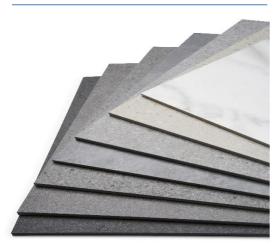

## Product description:

CeraTec is a collection of furniture components in real ceramic. The products are suitable for as well horizontal as vertical applications and present a highly prestigious aesthetic result, offered in 5 natural shades.

## **TECNICHAL DATA**

| Product:          | Collection for furniture components CeraTec     |
|-------------------|-------------------------------------------------|
| Thickness of      | 6 mm                                            |
| cercamic:         |                                                 |
| Dimension:        | Dependent on the type of component chosen       |
| Colors:           | Standard colors: Square / Loft / Store / Hangar |
|                   | / Mansion (other colors on request)             |
|                   |                                                 |
|                   | Technical characteristics                       |
| Water absorption  | 0,1% (ISO 10545-3)                              |
| Flexural strength | 50 N/mm² (ISO 10545-4)                          |
|                   |                                                 |
| Deep abrasion     | 175 mm³ (ISO 10545-6)                           |
| resistance        |                                                 |
|                   |                                                 |