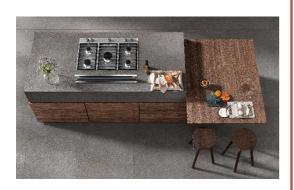

## Furniture components in real ceramic

## Product description:

CeraTec is a collection of furniture components in real ceramic. The products are suitable for as well horizontal as vertical applications and present a highly prestigious aesthetic result, offered in 5 natural shades.