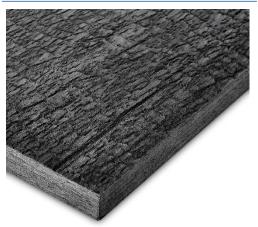

## **TECHNICAL DETAILS**

|                  | I                                             |
|------------------|-----------------------------------------------|
| Support:         | MDF (or other support material e.g. plywood   |
|                  | on request)                                   |
|                  | Standard support thickness: 18 mm MDF         |
|                  | (other thicknesses can be supplied upon       |
|                  | specific request)                             |
| Front:           | Flamed Oak veneer 0,6 mm                      |
| Back:            | Flamed Oak veneer 0,6 mm (both-sided          |
|                  | decor)                                        |
| Dimensions       | Standard panel format is 2440x1220x19,2 mm    |
| and final        | (other sizes can be supplied upon request).   |
| thickness (incl. | Thickness tolerance: +/- 0,4 mm (in addition  |
| tolerances):     | to that, thickness variation may occur due to |
|                  | natural embossment of the veneer)             |
| Features:        | Elegant and unique surface                    |
|                  | ■ Water and scratch resistant                 |
|                  | ■ Protection is guaranteed through a          |
|                  | protective lacquer on the veneer              |
|                  | ■ Flamed Oak panels can be easily cut,        |
|                  | drilled and edged using common                |
|                  | carpentry tools                               |
|                  | ■ Edge (1 mm thick) to match the panels       |
|                  | can be supplied in various widths             |
| Applications:    | Furniture production                          |
|                  | ■ Interior design                             |
|                  | ■ Walls and roof cladding                     |
|                  |                                               |
|                  | •                                             |