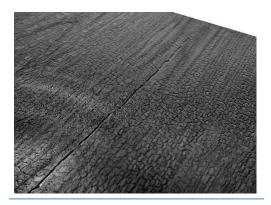

## **TECHNICAL DETAILS**

|                  | I                                             |
|------------------|-----------------------------------------------|
| Support:         | MDF (or other support material e.g. plywood   |
|                  | on request)                                   |
|                  | Standard support thickness: 18 mm MDF         |
|                  | (other thicknesses can be supplied upon       |
|                  | specific request)                             |
| Front:           | Flamed Oak veneer 0,6 mm                      |
| Back:            | Flamed Oak veneer 0,6 mm (both-sided          |
|                  | decor)                                        |
| Dimensions       | Standard panel format is 2440x1220x19,2 mm    |
| and final        | (other sizes can be supplied upon request).   |
| thickness (incl. | Thickness tolerance: +/- 0,4 mm (in addition  |
| tolerances):     | to that, thickness variation may occur due to |
|                  | natural embossment of the veneer)             |
| Features:        | Elegant and unique surface                    |
|                  | ■ Water and scratch resistant                 |
|                  | ■ Protection is guaranteed through a          |
|                  | protective lacquer on the veneer              |
|                  | ■ Flamed Oak panels can be easily cut,        |
|                  | drilled and edged using common                |
|                  | carpentry tools                               |
|                  | ■ Edge (1 mm thick) to match the panels       |
|                  | can be supplied in various widths             |
| Applications:    | Furniture production                          |
|                  | ■ Interior design                             |
|                  | ■ Walls and roof cladding                     |
|                  |                                               |
|                  | •                                             |