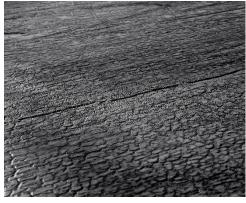

## **TECHNICAL DETAILS**

|                  | I                                             |
|------------------|-----------------------------------------------|
| Support:         | MDF (or other support material e.g. plywood   |
|                  | on request)                                   |
|                  | Standard support thickness: 18 mm MDF         |
|                  | (other thicknesses can be supplied upon       |
|                  | specific request)                             |
| Front:           | Flamed Oak veneer 0,6 mm                      |
| Back:            | Flamed Oak veneer 0,6 mm (both-sided          |
|                  | decor)                                        |
| Dimensions       | Standard panel format is 2440x1220x19,2 mm    |
| and final        | (other sizes can be supplied upon request).   |
| thickness (incl. | Thickness tolerance: +/- 0,4 mm (in addition  |
| tolerances):     | to that, thickness variation may occur due to |
|                  | natural embossment of the veneer)             |
| Features:        | Elegant and unique surface                    |
|                  | ■ Water and scratch resistant                 |
|                  | ■ Protection is guaranteed through a          |
|                  | protective lacquer on the veneer              |
|                  | ■ Flamed Oak panels can be easily cut,        |
|                  | drilled and edged using common                |
|                  | carpentry tools                               |
|                  | ■ Edge (1 mm thick) to match the panels       |
|                  | can be supplied in various widths             |
| Applications:    | Furniture production                          |
|                  | ■ Interior design                             |
|                  | ■ Walls and roof cladding                     |
|                  |                                               |
|                  | •                                             |