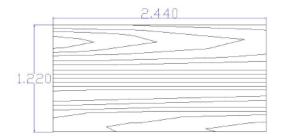

## **TECHNICAL DETAILS**

|                  | I                                             |
|------------------|-----------------------------------------------|
| Support:         | MDF (or other support material e.g. plywood   |
|                  | on request)                                   |
|                  | Standard support thickness: 18 mm MDF         |
|                  | (other thicknesses can be supplied upon       |
|                  | specific request)                             |
| Front:           | Flamed Oak veneer 0,6 mm                      |
| Back:            | Flamed Oak veneer 0,6 mm (both-sided          |
|                  | decor)                                        |
| Dimensions       | Standard panel format is 2440x1220x19,2 mm    |
| and final        | (other sizes can be supplied upon request).   |
| thickness (incl. | Thickness tolerance: +/- 0,4 mm (in addition  |
| tolerances):     | to that, thickness variation may occur due to |
|                  | natural embossment of the veneer)             |
| Features:        | Elegant and unique surface                    |
|                  | ■ Water and scratch resistant                 |
|                  | ■ Protection is guaranteed through a          |
|                  | protective lacquer on the veneer              |
|                  | ■ Flamed Oak panels can be easily cut,        |
|                  | drilled and edged using common                |
|                  | carpentry tools                               |
|                  | ■ Edge (1 mm thick) to match the panels       |
|                  | can be supplied in various widths             |
| Applications:    | Furniture production                          |
|                  | ■ Interior design                             |
|                  | ■ Walls and roof cladding                     |
|                  |                                               |
|                  | •                                             |